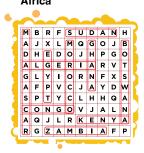

Can you find the 10 countries of AFRICA?

ALGERIA BOTSWANA CONGO EGYPT GHANA
KENYA MADAGASCAR MOROCCO SUDAN ZAMBIA