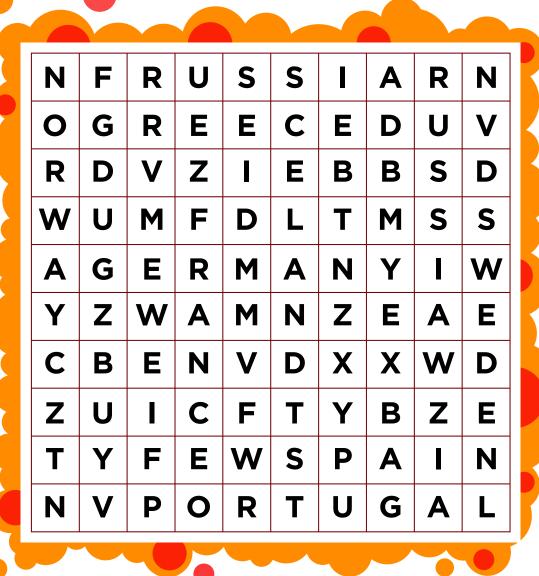

## Can you find the 9 countries of EUROPE?

GERMANY FRANCE RUSSIA SWEDEN NORWAY

SPAIN ICELAND GREECE PORTUGAL