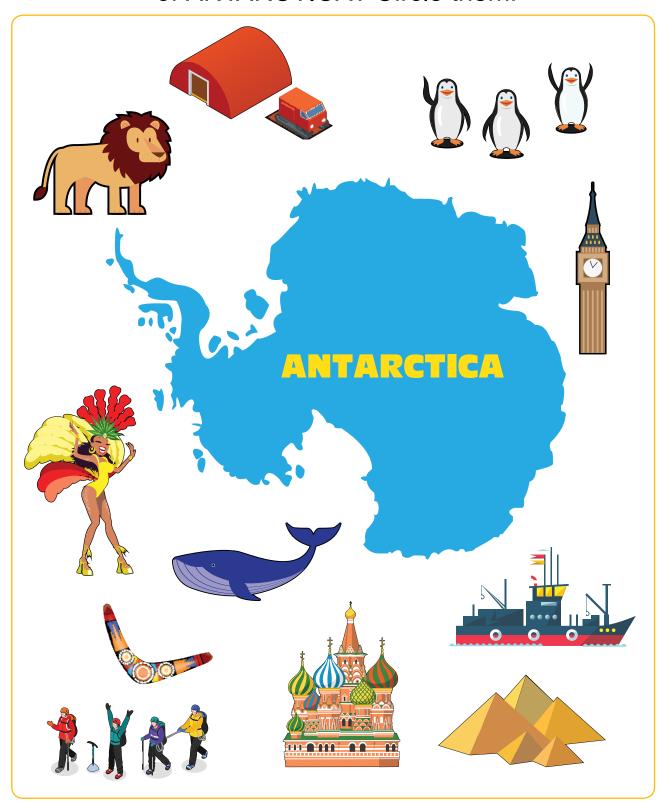

Which of these objects will you find in the continent of ANTARCTICA? Circle them.