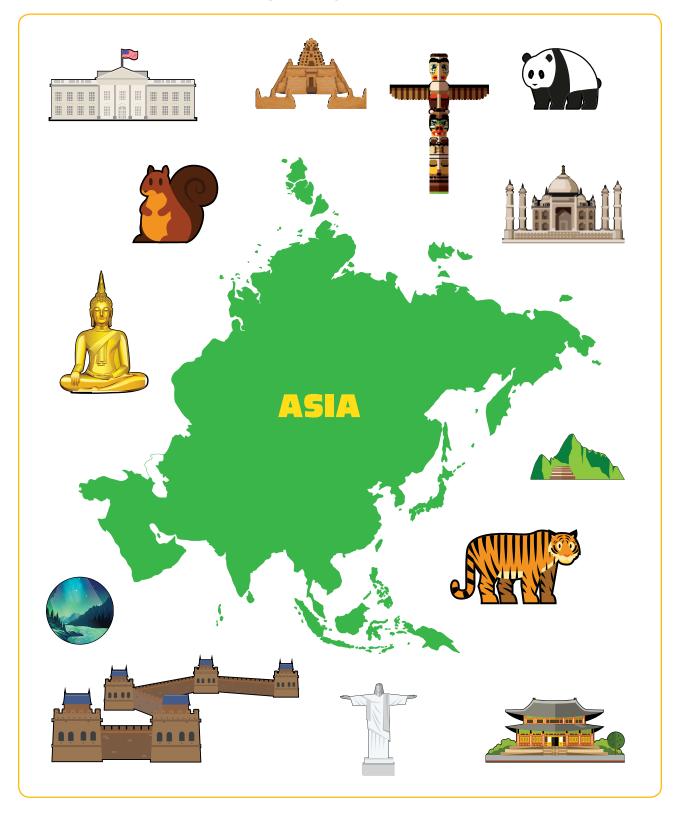

### **World Atlas Activities**

Which of these objects will you find in the continent of AFRICA? Circle them.

Which of these objects will you find in the continent of ASIA? Circle them.

Which of these objects will you find in the continent of EUROPE? Circle them.