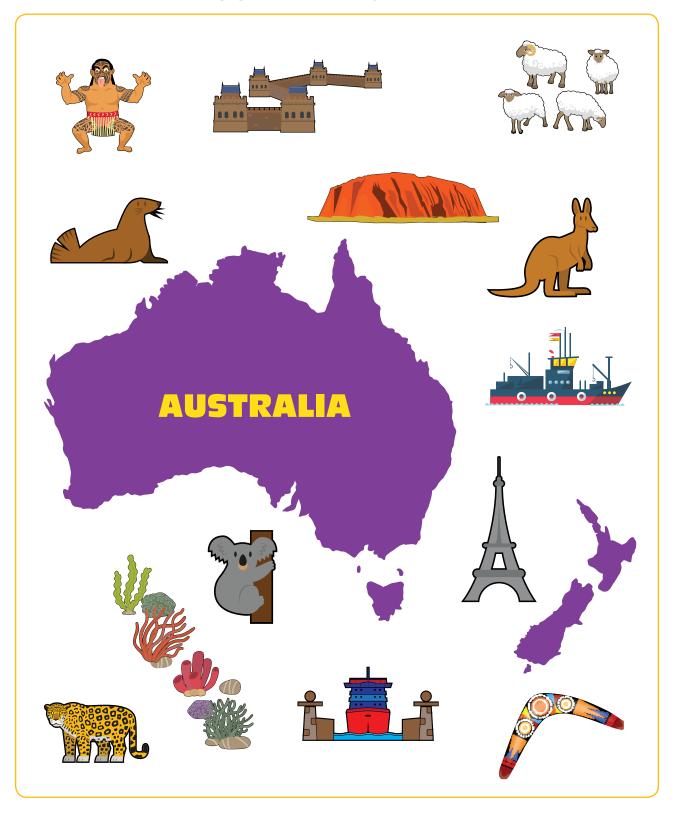

Which of these objects will you find in the continent of NORTH AMERICA? Circle them.

Which of these objects will you find in the continent of SOUTH AMERICA? Circle them.

Which of these objects will you find in the continent of AUSTRALIA? Circle them.