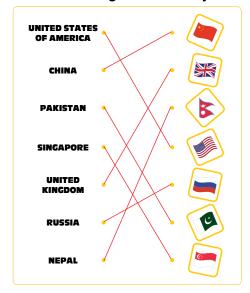

you find the 10 countries of SOUTH AMERICA?



|   |   |   |   | _ | 1 | _ |   |   | 1 |
|---|---|---|---|---|---|---|---|---|---|
| Н | S | U | R | I | N | Α | М | E | Н |
| Р | D | R | V | J | F | R | V | Р | С |
| E | Q | U | E | X | 0 | G | I | Y | 0 |
| R | J | G | N | Q | В | Ε | G | Ε | L |
| U | Y | U | E | D | 0 | N | Р | С | 0 |
| В | R | Α | Z | I | L | Т | X | U | М |
| V | F | Y | U | 0 | I | I | V | Α | В |
| Р | 0 | R | Ε | G | V | N | Q | D |   |
| С | Н | I | L | Ε | I | Α | J | 0 | Α |
| Q | Y | X | A | D | A | Y | F | R | J |

SURINAME BRAZIL COLOMBIA CHILE ECUADOR
PERU VENEZUELA ARGENTINA URUGUAY BOLIVIA

### **Answer Keys**

#### Which of these objects will you find in the region of...



#### 8. Match the flag to the country



#### 9. Match the flag to the country



10. Find the 10 Countries - Africa



11. Find the 9 Countries - Asia



12. Find the 9 Countries - Europe



13. Find the 10 Countries - North America

|   |   |          |   |   |   |   |   | • |   |
|---|---|----------|---|---|---|---|---|---|---|
| х | c | 0        | s | т | Α | R | ı | С | Α |
| Н | U | S        | A | J | z | D | Υ | Α | G |
| D | В | Α        | Н | Α | М | Α | S | N | U |
| М | A | s        | Υ | 1 | Ε | С | z | Α | Α |
| U | Х | 0        | М | w | х | F | U | D | т |
| z | J | Υ        | В | F | 1 | Q | Υ | A | Е |
| J | Α | М        | Α | ı | С | Α | н | L | М |
| Х | н | G        | z | U | 0 | D | С | J | Α |
| В | Α | R        | В | Α | D | 0 | S | X | L |
| G | R | Е        | Ε | N | L | Α | Ν | D | Α |
|   |   | <u> </u> | 7 |   |   | 7 |   |   | ₹ |

14. Fin