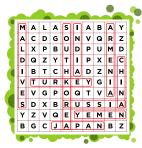

### **World Atlas Activities**

Can you find the 9 countries of ASIA?

SOUTH KOREA CHINA JAPAN RUSSIA YEMEN
MALDIVES TURKEY INDIA ARMENIA