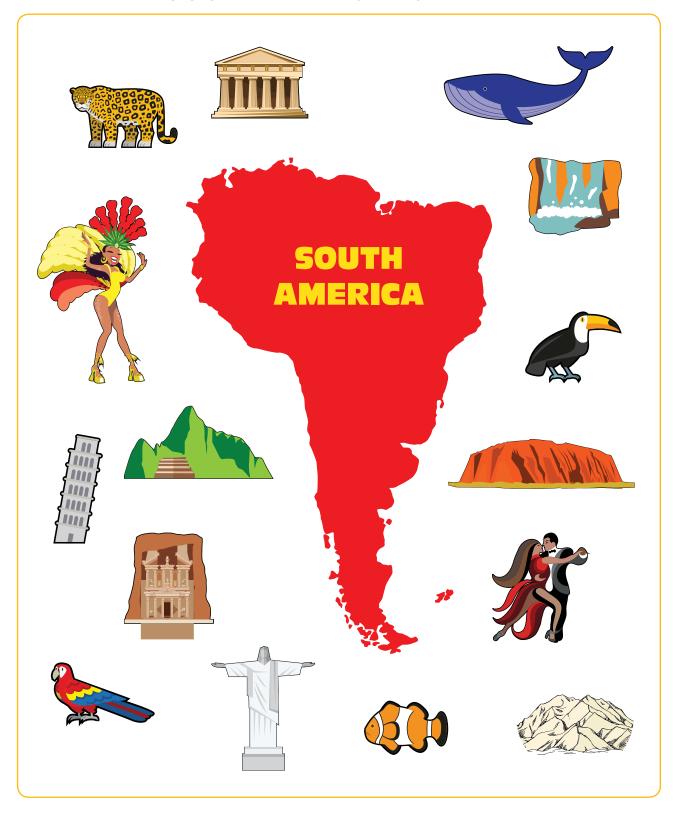

Which of these objects will you find in the continent of NORTH AMERICA? Circle them.

Which of these objects will you find in the continent of SOUTH AMERICA? Circle them.

Which of these objects will you find in the continent of AUSTRALIA? Circle them.