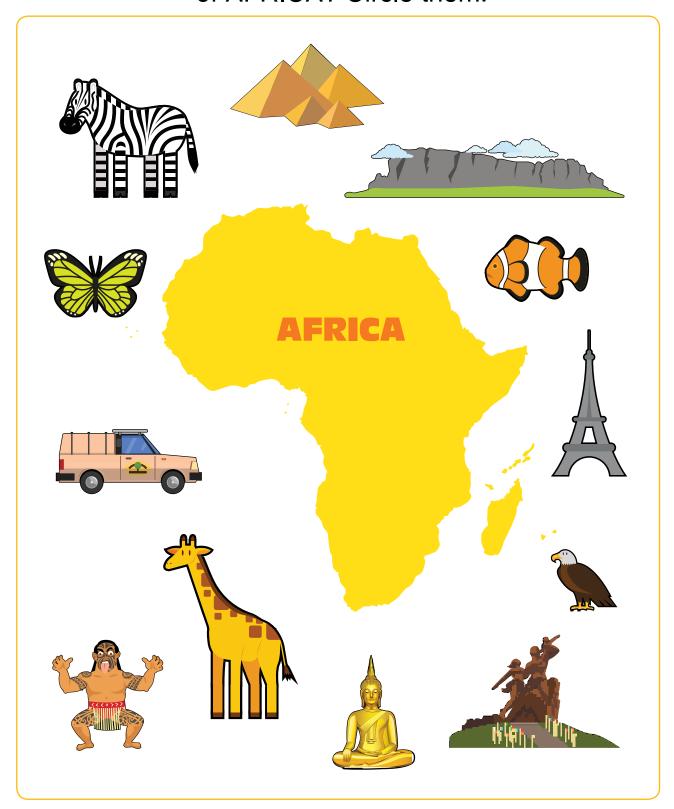

### **World Atlas Activities**

Which of these objects will you find in the continent of AFRICA? Circle them.

Which of these objects will you find in the continent of ASIA? Circle them.

Which of these objects will you find in the continent of EUROPE? Circle them.