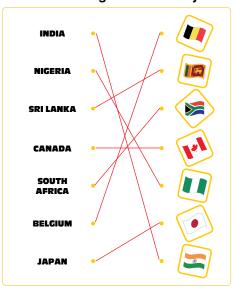

## Match the flag to the country

## Match the flag to the country

| INDIA           | • |   |
|-----------------|---|---|
| NIGERIA         | • |   |
| SRI LANKA       | • | • |
| CANADA          |   |   |
| SOUTH<br>AFRICA | • |   |
| BELGIUM         | • |   |
| JAPAN           | • |   |