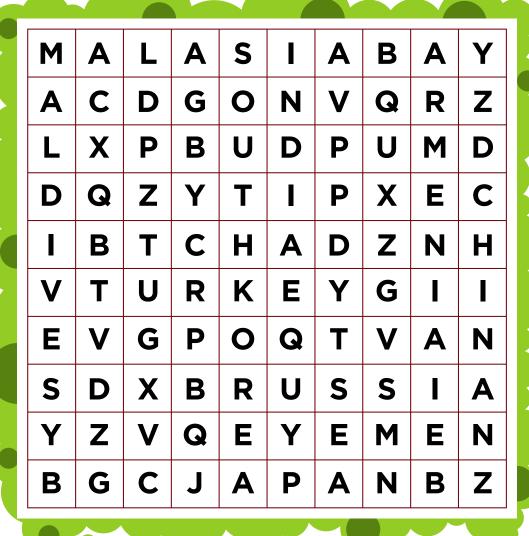

### **World Atlas Activities**

Can you find the 9 countries of ASIA?

SOUTH KOREA CHINA JAPAN RUSSIA YEMEN
MALDIVES TURKEY INDIA ARMENIA