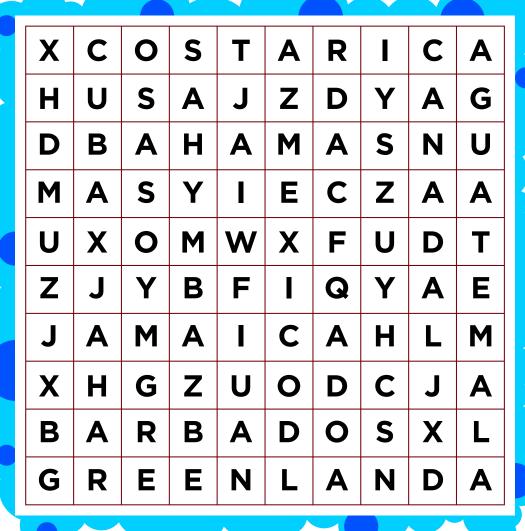

## Can you find the 10 countries of NORTH AMERICA?

JAMAICA GREENLAND MEXICO CANADA BAHAMAS
COSTA RICA BARBADOS CUBA USA GUATEMALA