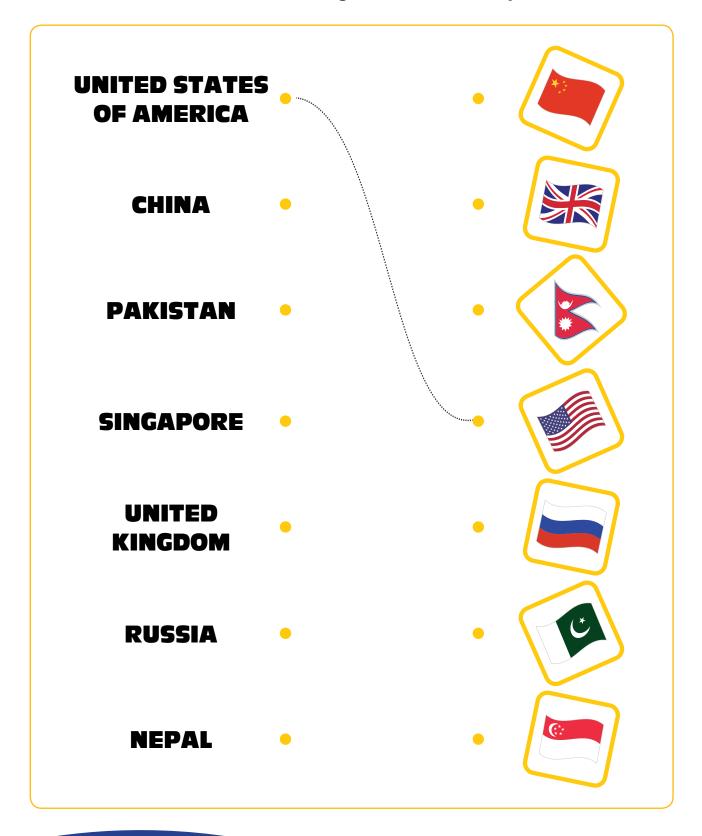

## Match the flag to the country

## Match the flag to the country

| INDIA           | • |   |
|-----------------|---|---|
| NIGERIA         | • |   |
| SRI LANKA       | • | • |
| CANADA          |   |   |
| SOUTH<br>AFRICA | • |   |
| BELGIUM         | • |   |
| JAPAN           | • |   |