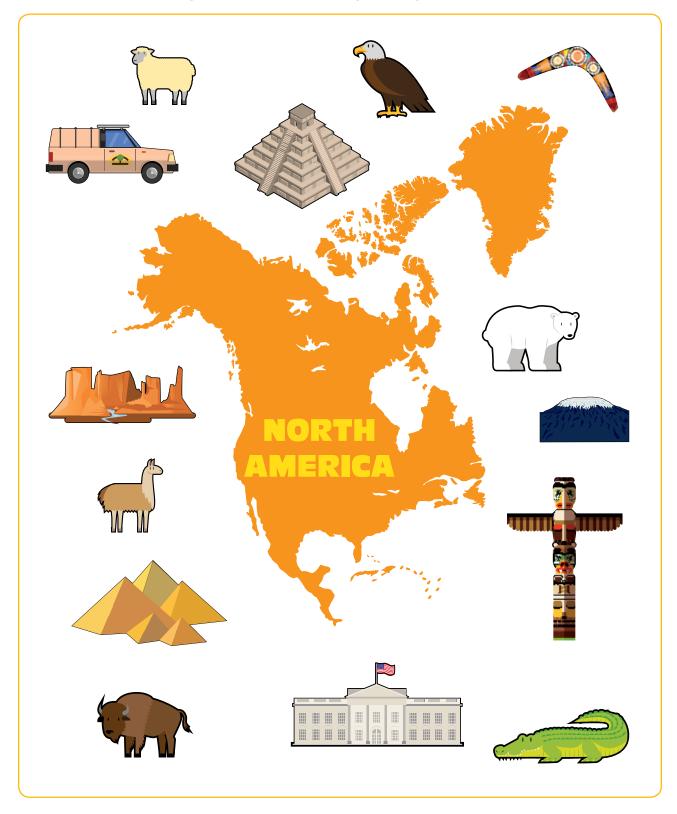

Which of these objects will you find in the continent of NORTH AMERICA? Circle them.

Which of these objects will you find in the continent of SOUTH AMERICA? Circle them.

Which of these objects will you find in the continent of AUSTRALIA? Circle them.