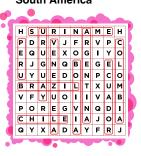

## Can you find the 10 countries of SOUTH AMERICA?

|   |   |   |   | _ | 1 | _ |   |   | 1 |
|---|---|---|---|---|---|---|---|---|---|
| Н | S | U | R | I | N | Α | М | E | Н |
| Р | D | R | V | J | F | R | V | Р | С |
| E | Q | U | E | X | 0 | G | I | Y | 0 |
| R | J | G | N | Q | В | Ε | G | Ε | L |
| U | Y | U | E | D | 0 | N | Р | С | 0 |
| В | R | Α | Z | I | L | Т | X | U | М |
| V | F | Y | U | 0 | I | I | V | Α | В |
| Р | 0 | R | Ε | G | V | N | Q | D |   |
| С | Н | I | L | Ε | I | Α | J | 0 | Α |
| Q | Y | X | A | D | A | Y | F | R | J |

SURINAME BRAZIL COLOMBIA CHILE ECUADOR
PERU VENEZUELA ARGENTINA URUGUAY BOLIVIA