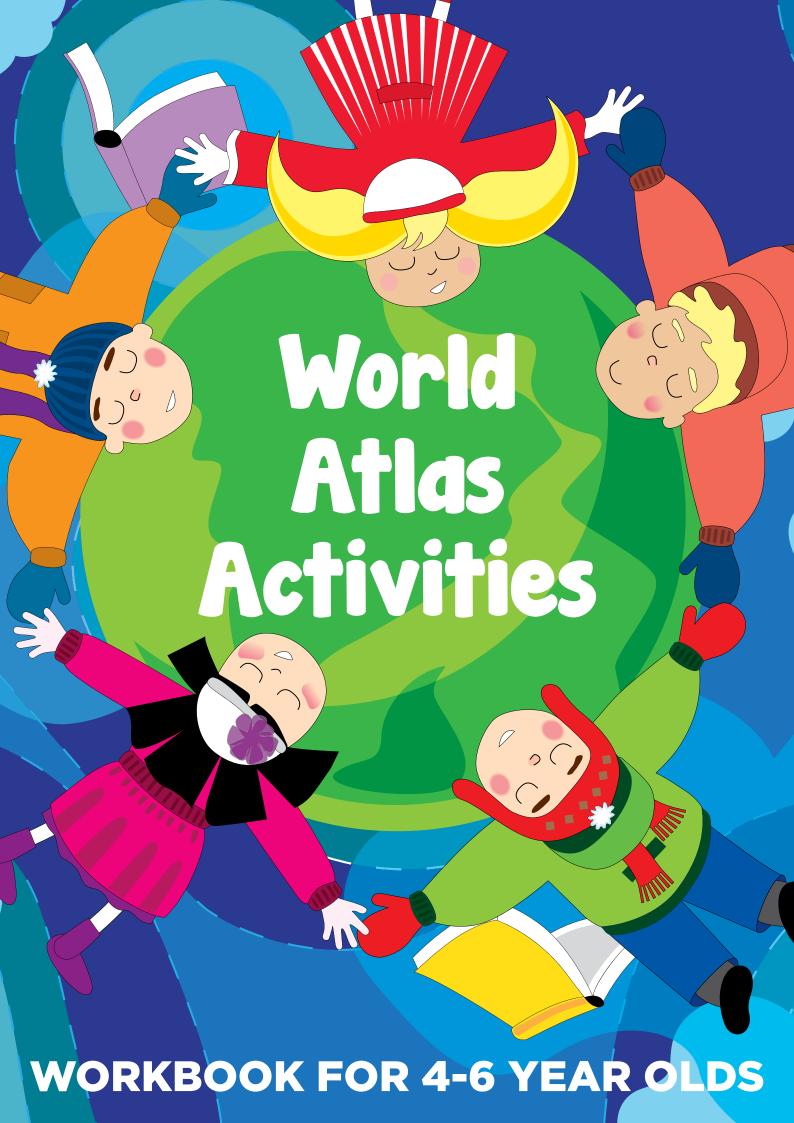

### **World Atlas Activities**

Which of these objects will you find in the continent of AFRICA? Circle them.

Which of these objects will you find in the continent of ASIA? Circle them.

Which of these objects will you find in the continent of EUROPE? Circle them.