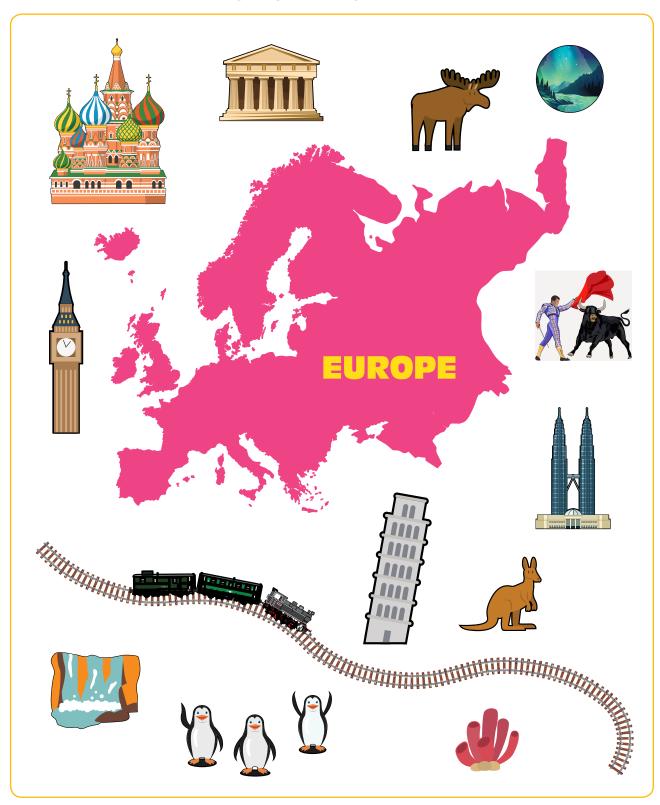

### **World Atlas Activities**

Which of these objects will you find in the continent of AFRICA? Circle them.

Which of these objects will you find in the continent of ASIA? Circle them.

Which of these objects will you find in the continent of EUROPE? Circle them.