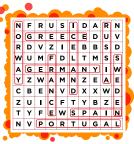

## Can you find the 9 countries of EUROPE?

GERMANY FRANCE RUSSIA SWEDEN NORWAY

SPAIN ICELAND GREECE PORTUGAL