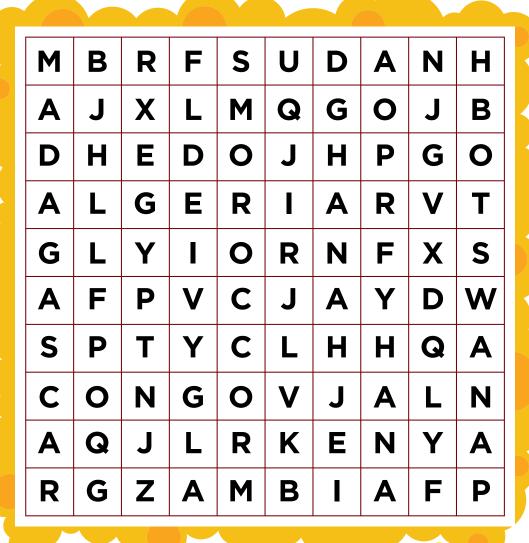

Can you find the 10 countries of AFRICA?

ALGERIA BOTSWANA CONGO EGYPT GHANA
KENYA MADAGASCAR MOROCCO SUDAN ZAMBIA