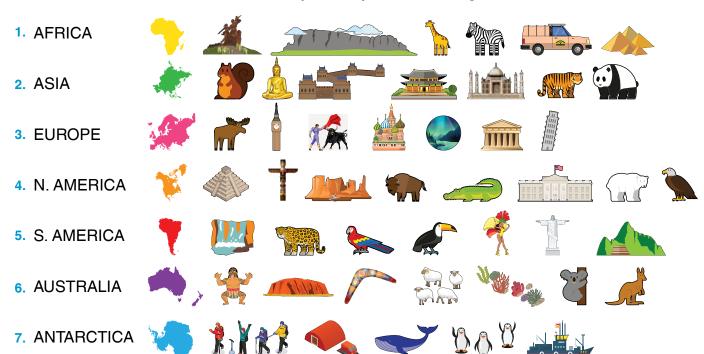

### **World Atlas Activities**

Which of these objects will you find in the continent of AFRICA? Circle them.

Which of these objects will you find in the continent of ASIA? Circle them.

Which of these objects will you find in the continent of EUROPE? Circle them.

Which of these objects will you find in the continent of NORTH AMERICA? Circle them.

Which of these objects will you find in the continent of SOUTH AMERICA? Circle them.

Which of these objects will you find in the continent of AUSTRALIA? Circle them.

Which of these objects will you find in the continent of ANTARCTICA? Circle them.