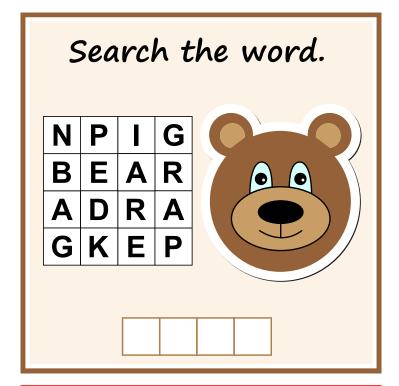

btract the numbers to find which colours go on the butterfly



Trace the word given below

Butterfly



Name

Date

# **Animal Spellings**

Trace the word given below

Whale

#### Complete the whale by joining the dots



# **English Worksheets**

| Name |  |  |  |
|------|--|--|--|
|      |  |  |  |

Date

# **Complete the words**



# **English Worksheets**

| Name |  |  |  |
|------|--|--|--|
|      |  |  |  |

Date

### **Complete the words**



# **English Worksheets**

| Name |  |  | ) |
|------|--|--|---|
|      |  |  |   |

Date

## **Complete the words**



14

Name

Date

### **Complete the words**

Complete the words by choosing the correct option below



ous

onu

ear

and

rea



Name

Date

#### **Complete the words**



# Search the word

Find the word from the box

Date



| Search the word. |   |   |   |  |  |
|------------------|---|---|---|--|--|
| Α                | С | Α | Т |  |  |
| K                | Н | Ε | Α |  |  |
|                  | I |   |   |  |  |
| D                | L | R | Y |  |  |
|                  |   |   |   |  |  |
|                  |   |   |   |  |  |



Name

Date

#### Search the word





Date

#### Search the word





Date

#### Search the word





Date

#### Search the word





#### **Answer Keys**



GIFT

WATERMELON

BOAT

# Find these books and more at: www.learnabee.club

© 2021 Metis Learning Solutions Pvt. Ltd.

All Rights Reserved. Any reproduction of this content for commercial purposes will result in immediate legal action.