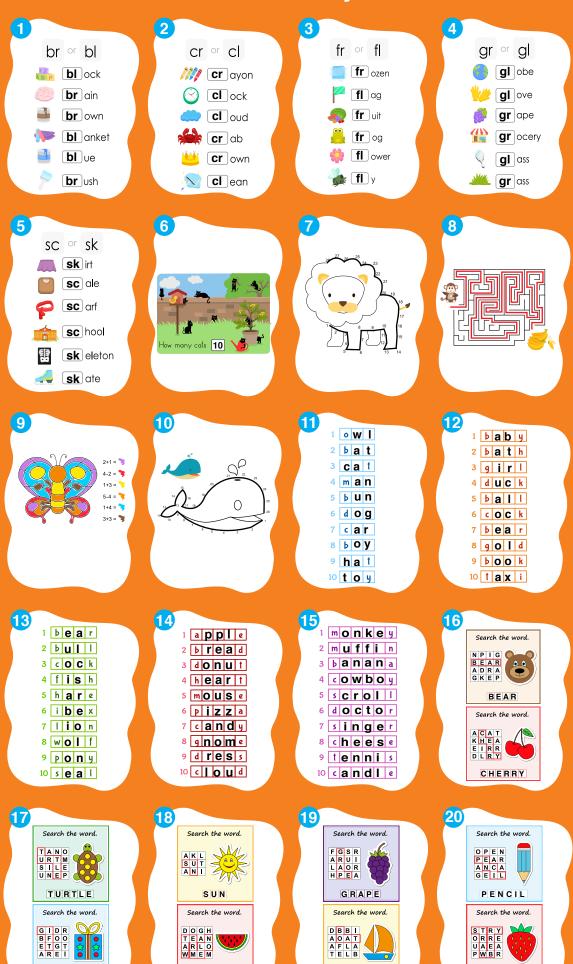

#### **Consonant Blends**

Fill in the blank with the missing letter

| br or b |  |
|---------|--|
|---------|--|

| XZ  | $\bigcap$ |
|-----|-----------|
| ABP |           |

| O | iin |
|---|-----|
|---|-----|

|  | anket |
|--|-------|
|  | _     |

#### **Consonant Blends**

Fill in the blank with the missing letter

cr or cl

ayon (

oud

ab

own

ean

#### **Consonant Blends**

Fill in the blank with the missing letter

or

fl

ozen

ag

\_\_\_\_ uit

\_\_\_\_ og

ower

\_\_\_\_\_\_ }

#### **Consonant Blends**

Fill in the blank with the missing letter

| gr | or | gl    |
|----|----|-------|
|    |    | obe   |
|    |    | ove   |
|    |    | ape   |
|    |    | ocery |
|    |    | ass   |
|    |    | ass   |

#### **Consonant Blends**

Fill in the blank with the missing letter

| SC | or | sk |
|----|----|----|
|    |    |    |

|  | )    |
|--|------|
|  | livt |
|  |      |
|  |      |

|        | hool |
|--------|------|
| SCHOOL | hool |
|        |      |

How many cats

Name

Date

# **Animal Spellings**

Complete the lion by joining the dots

#### Trace the word given below

| •        |  |
|----------|--|
| <br>Lion |  |
|          |  |

Date

# **Animal Spellings**

Trace the word given below

Monkey

Help the monkey reach the banana

Name

Date

#### **Animal Spellings**

Add or subtract the numbers to find which colours go on the butterfly

Trace the word given below

Butterfly

Name

Date

# **Animal Spellings**

Trace the word given below

Whale

#### Complete the whale by joining the dots

### **Complete the words**

Complete the words by choosing the correct option below

ous

onu

ear

and

rea

Name

# Search the word

Find the word from the box

Date

| Search the word. |   |   |   |  |  |
|------------------|---|---|---|--|--|
| Α                | С | Α | Т |  |  |
| K                | Н | Ε | Α |  |  |
|                  | I |   |   |  |  |
| D                | L | R | Y |  |  |
|                  |   |   |   |  |  |
|                  |   |   |   |  |  |

#### Search the word

Date

#### Search the word

#### **Answer Keys**

GIFT

WATERMELON

BOAT