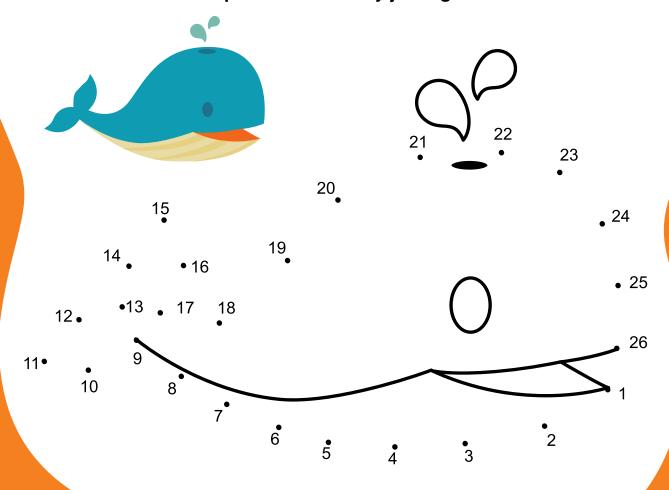

# **Animal Spellings**

Trace the word given below

Whale

#### Complete the whale by joining the dots