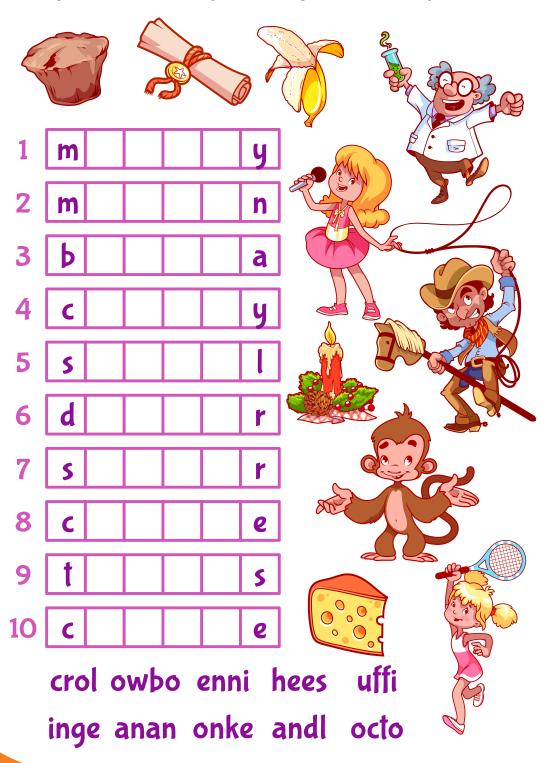

### **Complete the words**

Complete the words by choosing the correct option below

ous

onu

ear

and

rea

Name

Date