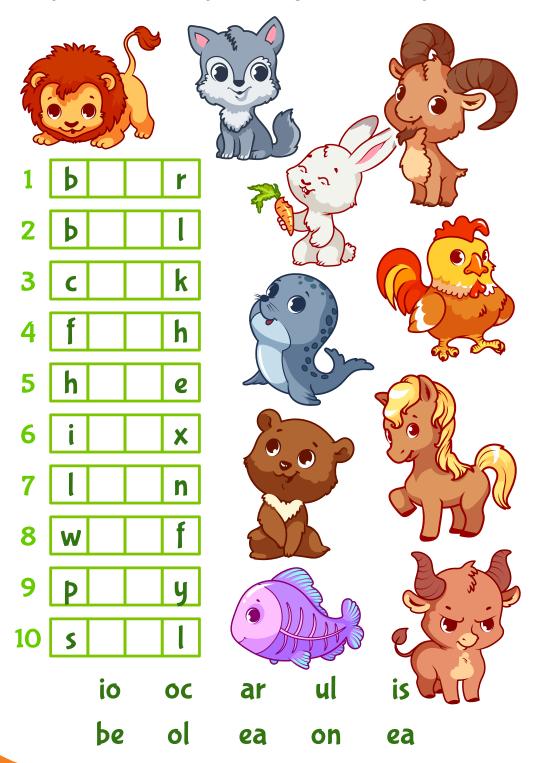

# **English Worksheets**

| Name |  |  |  |
|------|--|--|--|
|      |  |  |  |

Date

### **Complete the words**