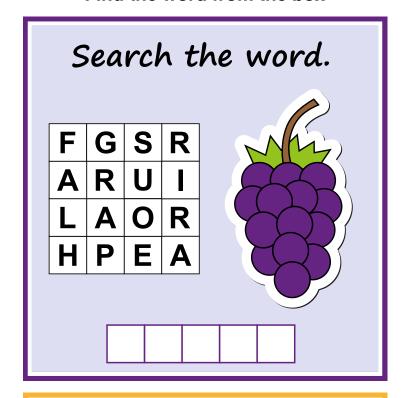

|

Date

### **Complete the words**



# **English Worksheets**

| Name |  |  | ) |
|------|--|--|---|
|      |  |  |   |

Date

## **Complete the words**



14

Name

Date

### **Complete the words**

Complete the words by choosing the correct option below



ous

onu

ear

and

rea



Name

Date

#### **Complete the words**



# Search the word

Find the word from the box

Date



| Search the word. |   |   |   |  |  |
|------------------|---|---|---|--|--|
| Α                | С | Α | Т |  |  |
| K                | Н | Ε | Α |  |  |
|                  | I |   |   |  |  |
| D                | L | R | Y |  |  |
|                  |   |   |   |  |  |
|                  |   |   |   |  |  |



Name

Date

#### Search the word





Date

#### Search the word





Date

#### Search the word





Date

#### Search the word





#### **Answer Keys**



GIFT

WATERMELON

BOAT

# Find these books and more at: www.learnabee.club

© 2021 Metis Learning Solutions Pvt. Ltd.

All Rights Reserved. Any reproduction of this content for commercial purposes will result in immediate legal action.