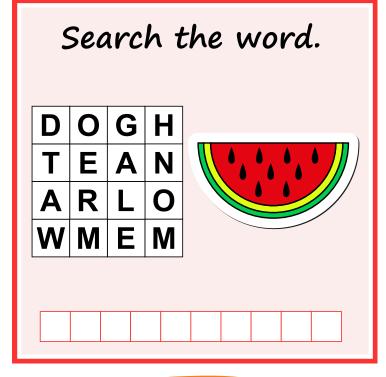

----|--|--|--|
|      |  |  |  |

Date

### **Complete the words**



# **English Worksheets**

| Name |  |  | ) |
|------|--|--|---|
|      |  |  |   |

Date

## **Complete the words**



14

Name

Date

### **Complete the words**

Complete the words by choosing the correct option below



ous

onu

ear

and

rea



Name

Date

#### **Complete the words**



# Search the word

Find the word from the box

Date



| Search the word. |   |   |   |  |  |
|------------------|---|---|---|--|--|
| Α                | С | Α | Т |  |  |
| K                | Н | Ε | Α |  |  |
|                  | I |   |   |  |  |
| D                | L | R | Y |  |  |
|                  |   |   |   |  |  |
|                  |   |   |   |  |  |



Name

Date

#### Search the word





Date

#### Search the word





Date

#### Search the word





Date

#### Search the word





#### **Answer Keys**



GIFT

WATERMELON

BOAT

# Find these books and more at: www.learnabee.club

© 2021 Metis Learning Solutions Pvt. Ltd.

All Rights Reserved. Any reproduction of this content for commercial purposes will result in immediate legal action.