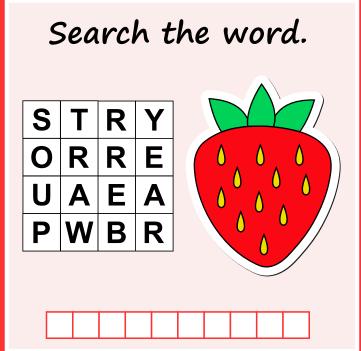

**



# **English Worksheets**

| Name |  |  | ) |
|------|--|--|---|
|      |  |  |   |

Date

## **Complete the words**



14

Name

Date

### **Complete the words**

Complete the words by choosing the correct option below



ous

onu

ear

and

rea



Name

Date

#### **Complete the words**



# Search the word

Find the word from the box

Date



| Search the word. |   |   |   |  |  |
|------------------|---|---|---|--|--|
| Α                | С | Α | Т |  |  |
| K                | Н | Ε | Α |  |  |
|                  | I |   |   |  |  |
| D                | L | R | Y |  |  |
|                  |   |   |   |  |  |
|                  |   |   |   |  |  |



Name

Date

#### Search the word





Date

#### Search the word





Date

#### Search the word





Date

#### Search the word





#### **Answer Keys**



GIFT

WATERMELON

BOAT

# Find these books and more at: www.learnabee.club

© 2021 Metis Learning Solutions Pvt. Ltd.

All Rights Reserved. Any reproduction of this content for commercial purposes will result in immediate legal action.