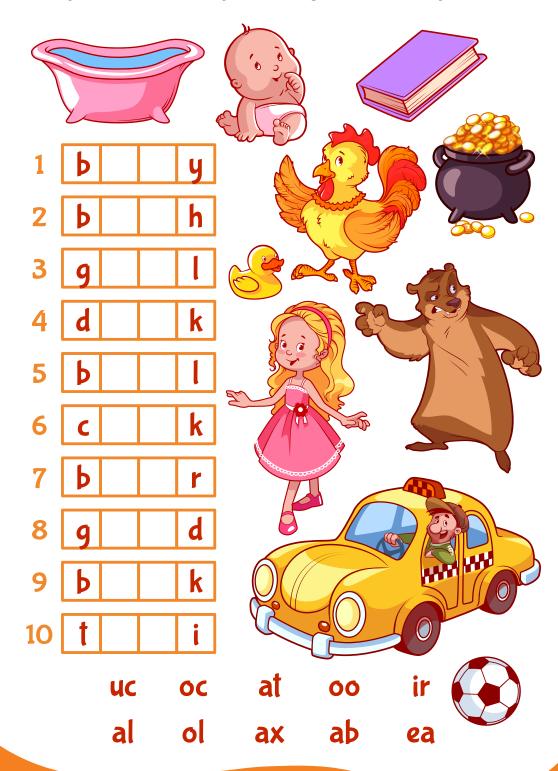

# **English Worksheets**

| Name |  |  | ) |
|------|--|--|---|
|      |  |  |   |

Date

## **Complete the words**

14

Name

Date