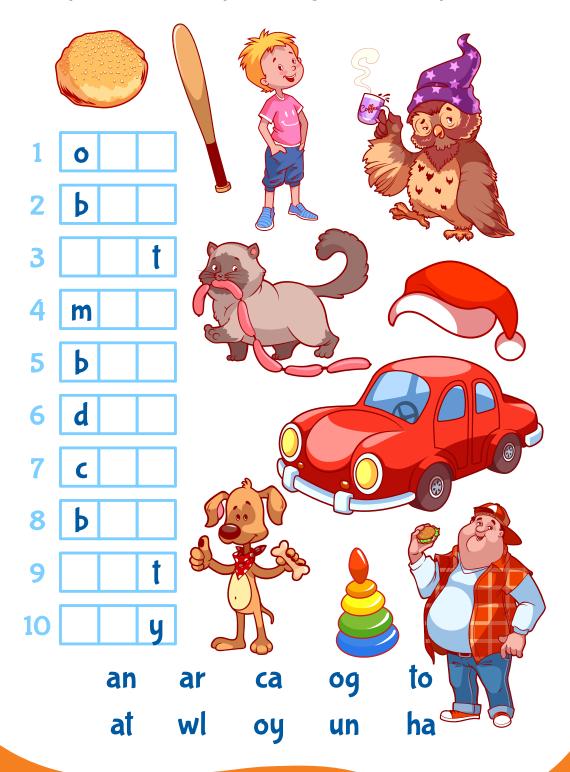

## **Complete the words**

14

Name

Date

### **Complete the words**

Complete the words by choosing the correct option below

ous

onu

ear

and

rea

Name