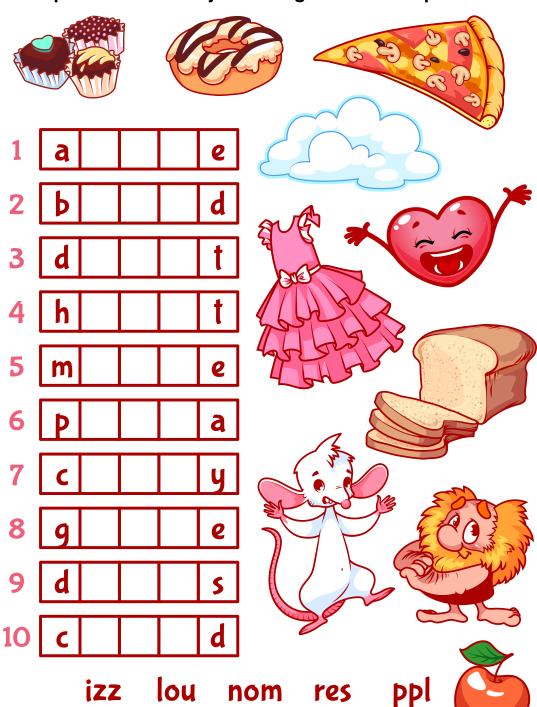

# **English Worksheets**

| Name |  |  |  |
|------|--|--|--|
|      |  |  |  |

Date

# **Complete the words**