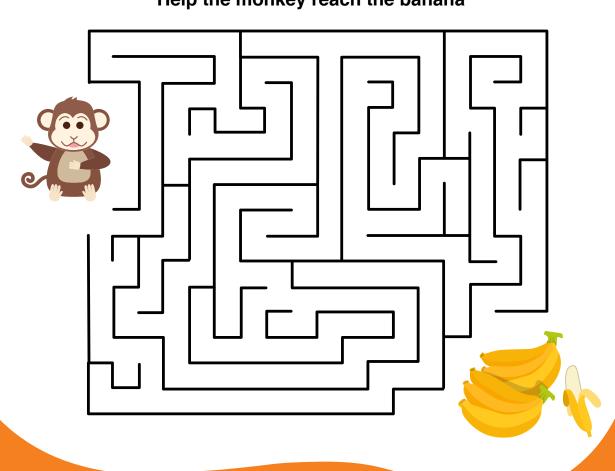

# **Animal Spellings**

Trace the word given below

Monkey

Help the monkey reach the banana

Name

Date