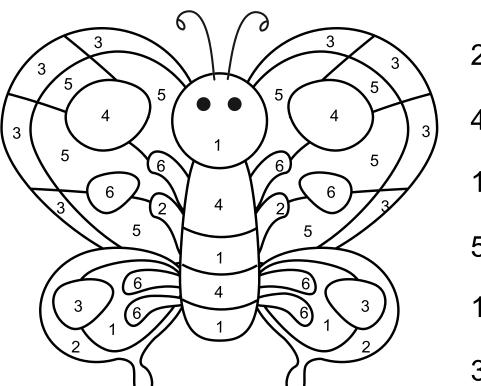

#### **Animal Spellings**

Add or subtract the numbers to find which colours go on the butterfly

Trace the word given below

Butterfly

Name

Date