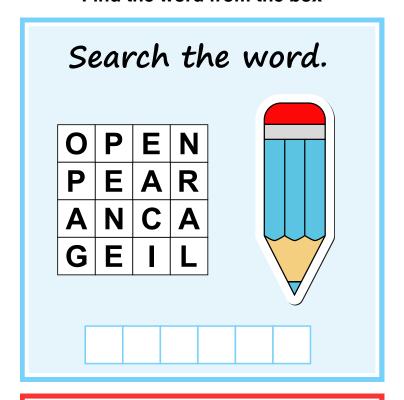

# Search the word

Find the word from the box

Date

| Search the word. |   |   |   |  |  |
|------------------|---|---|---|--|--|
| Α                | С | Α | Т |  |  |
| K                | Н | Ε | Α |  |  |
|                  | I |   |   |  |  |
| D                | L | R | Y |  |  |
|                  |   |   |   |  |  |
|                  |   |   |   |  |  |

#### Search the word