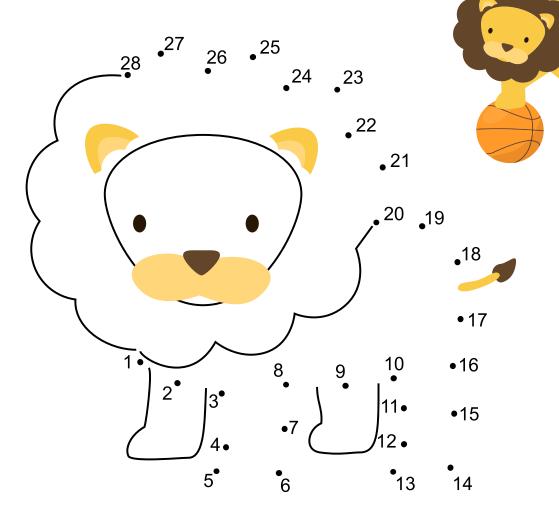

# **Animal Spellings**

Complete the lion by joining the dots

#### Trace the word given below

| •        |  |
|----------|--|
| <br>Lion |  |
|          |  |

Date